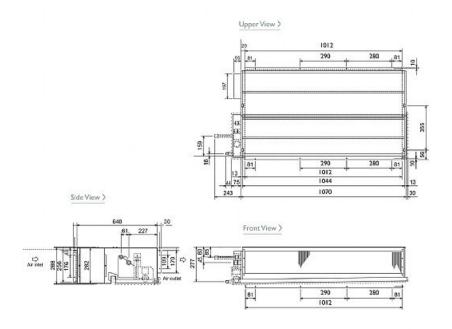

## Dimension

PEFY-P80VMM-E

Telephone: 01707 282880

Email: air.conditioning@meuk.mee.com Website: http://www.mitsubishielectric.co.uk/aircon

Mitsubishi Electric reserves the right to make any variation in technical specification to the equipment described, or to withdraw or replace products without prior notification or public announcement.