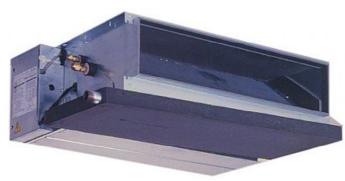

## PEFY-P80VMM-E

Indoor Unit

Ceiling Concealed Ducted

The PEFY-P-VMM-E ducted indoor unit is concealed within the ceiling space to allow unobtrusive air conditioning. Flexibility of duct layout allows airflow patterns to be arranged to suit any application.

- Reduced noise levels thanks to the use of a newly designed centrifugal fan
- Drain lift-pump (option), 550mm of lift
- Complete flexibility in air conditioning design
- Cooling operation set temperature can be set down to 14°C db when used with R410A